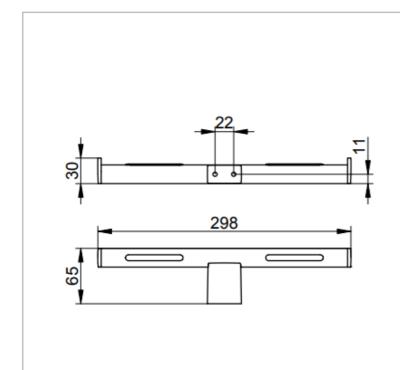

Brand: KEUCO, Germany

Name: PLAN Double Roll Holder

Item Code: 14963 010003Designer: Moll DesignColor / Finish: Chrome Plated

Dimensions: Overall (LxWxH in cm)

29.8 x 6.5 x 2.2cm