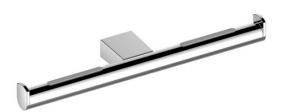

Brand: KEUCO, Germany

Name: PLAN Double Roll Holder

Item Code: 14963 010003Designer: Moll DesignColor / Finish: Chrome Plated

Dimensions: Overall (LxWxH in cm)

29.8 x 6.5 x 2.2cm

## Product info:

• for roll width of 100/120 mm